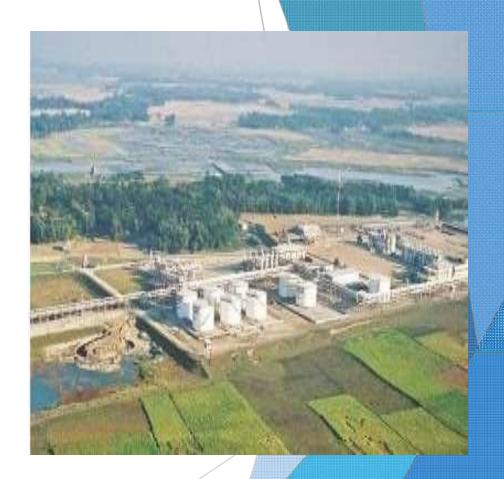

# 3. BIBIYANA OIL FILED PROJECT, SYLHET

The Bibiyana gas field, where Chevron is to invest \$500 million so that more gas could be extracted to address the country's gas crisis.

US oil company Chevron has contributed the most to increasing gas supplies to the energy-starved nation in the last two years and it is set to do more by 2014.

BIBIYANA OIL FIELD, SYLHET